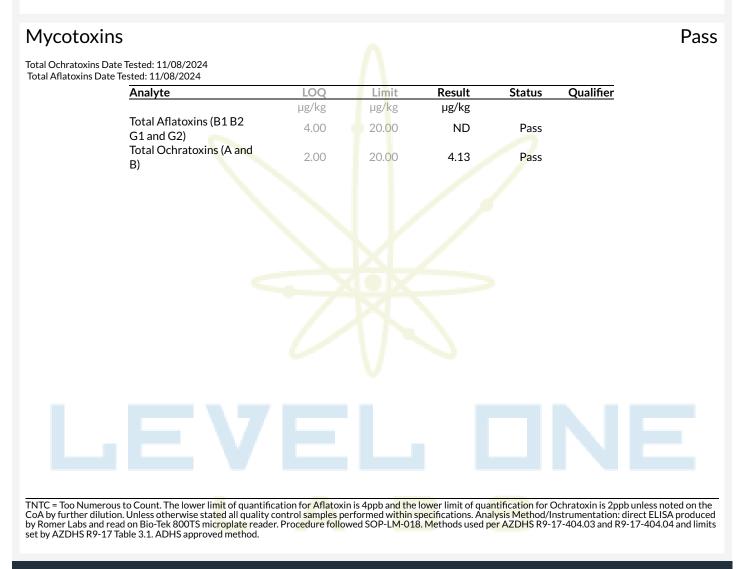

## Microbials

Pass

| Analyte                                                          | Result                     | <b>Result Units</b> | Status | Qualifier |
|------------------------------------------------------------------|----------------------------|---------------------|--------|-----------|
| E. Coli                                                          | <10                        | CFU/G               | Pass   |           |
| Salmonella                                                       | Not <mark>D</mark> etected | in one gram         | Pass   |           |
| Aspergillus terreus                                              | Not <mark>Detect</mark> ed | in one gram         | Pass   |           |
| Aspergillus fumigatus, Aspergillus flavus, and Aspergillus niger | Not Detected               | in one gram         | Pass   |           |
|                                                                  |                            |                     |        |           |

Qualifiers: Date Tested: 11/08/2024 12:00 am

TNTC = Too Numerous to Count. The lower limit of quantification for E. coli is 10 CFU/g unless noted on the CoA by further dilution. Unless otherwise stated all quality control samples performed within specifications. Analysis Method/Instrumentation: E. coli plating via 3M Petrifilm per SOP-LM-019, Salmonella spp. And Aspergillus spp. detection by Bio-Rad CFX96 Deep Well real-time PCR per SOP-LM-016 & SOP-LM-017. Methods used per AZDHS R9-17-404.04 and microbial limits set by AZDHS R9-17 Table 3.1. ADHS approved method for microbials for all listed organisms.